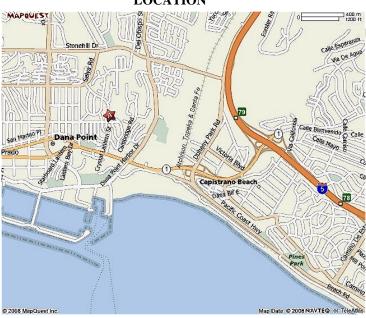

### **LOCATION**

## **DIRECTIONS**

#### From the NORTH

Take I-5 SOUTH.

Merge onto CA-1 via EXIT 79 toward PACIFIC COAST HWY.

After 1.5 miles, turn RIGHT onto CRYSTAL LANTERN

After 0.1 miles, turn RIGHT onto MANZANITA DR. After 0.1 miles, turn LEFT onto CALLE LA PRIMA-

After 0.3 miles, END at 33926 CALLE LA PRIMA-VERA, DANA POINT, CA 92629-2018

#### From the SOUTH

Take I-5 NORTH.

Merge onto CA-1 via EXIT 79 toward BEACH CITIES. After 1.8 miles, turn RIGHT onto CRYSTAL LANTERN ST.

After 0.1 miles, turn RIGHT onto MANZANITA DR. After 0.1 miles, turn LEFT onto CALLE LA PRIMA-VERA.